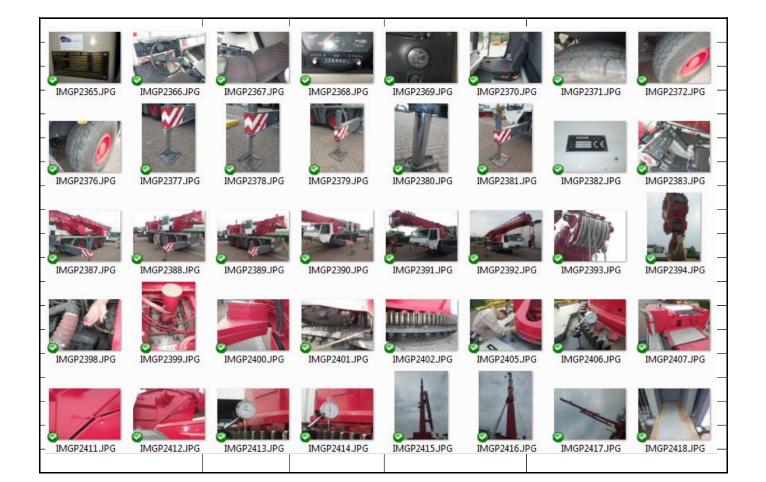

|                             |              | www.mevas.eu Crane Inspection Report       |                        |         |  |  |
|-----------------------------|--------------|--------------------------------------------|------------------------|---------|--|--|
|                             |              |                                            |                        |         |  |  |
| year of manufacturing       |              |                                            | Inspector:             | james   |  |  |
| inspection date:            |              |                                            | chassis mileage:       | 114864  |  |  |
| security check valid until: |              |                                            | carrier hrs            | 11659   |  |  |
| SP                          |              |                                            | crane hrs:             |         |  |  |
| Documentation               | $\checkmark$ |                                            | features / spec:       | 10m jib |  |  |
| CE certificate              |              |                                            |                        |         |  |  |
| crane book                  |              |                                            |                        |         |  |  |
| ownership documents         |              |                                            | extras / options:      |         |  |  |
| op manual / parts book      |              |                                            |                        |         |  |  |
| carrier / chassis           | condition    | problems / defects / remark                |                        |         |  |  |
| engine                      | 1)           |                                            |                        |         |  |  |
| gearbox                     | good         |                                            |                        |         |  |  |
| axles                       | good         |                                            |                        |         |  |  |
| suspension                  | 2)           |                                            |                        |         |  |  |
| brakes                      | good         |                                            |                        |         |  |  |
| steering                    | good         | little bit play in one rod end             |                        |         |  |  |
| emergency steering          |              |                                            |                        |         |  |  |
| sleeves                     | good         |                                            |                        |         |  |  |
| frame                       | good         |                                            |                        |         |  |  |
| metal sheet                 | good         | minor dents                                |                        |         |  |  |
| lights                      | good         |                                            |                        |         |  |  |
| heater                      | good         |                                            |                        |         |  |  |
| air conditioner             | N/A          |                                            |                        |         |  |  |
| cab structure               | good         |                                            |                        |         |  |  |
| cab inside                  | good         |                                            |                        |         |  |  |
| windows/glass               | good         |                                            |                        |         |  |  |
| mirrors                     |              | one small pla                              | astic cover is missing | g       |  |  |
| pneumatics                  | good         |                                            |                        |         |  |  |
| hydraulics                  |              | one little oil l                           | eak above RHS real     | r axle  |  |  |
| electric system             |              | batteries are weak, jump start is required |                        |         |  |  |
| outrigger cylinders         |              | chrome dam                                 | age in left rear cylin | der     |  |  |
| push out cylinders          | good         |                                            |                        |         |  |  |
| outrigger pads              | good         | minor dents                                |                        |         |  |  |

| super structure     | condition | problems / defects / remark                      |  |  |
|---------------------|-----------|--------------------------------------------------|--|--|
| chassis             |           | 2 slight cracks, weld repair, pictures 2409-2412 |  |  |
| engine              |           |                                                  |  |  |
| pumps               | good      |                                                  |  |  |
| slewing ring        | good      | 0,3 mm play                                      |  |  |
| swing drive         | good      |                                                  |  |  |
| swing brake         | good      |                                                  |  |  |
| boom cylinder       | good      |                                                  |  |  |
| counterweight       | good      |                                                  |  |  |
| lights              | good      |                                                  |  |  |
| electric system     | good      |                                                  |  |  |
| pneumatics          | good      |                                                  |  |  |
| hydraulics          | good      |                                                  |  |  |
| computers (LMI/LMB) |           |                                                  |  |  |
| maneuverability     | good      |                                                  |  |  |
| cab structure       | good      |                                                  |  |  |
| cab inside          | good      |                                                  |  |  |
| heater              | good      |                                                  |  |  |
| air conditioner     |           |                                                  |  |  |
| boom                | condition | problems / defects / remark                      |  |  |
| booms               | good      | some pulleys on boom have small damages          |  |  |
| hook                | good      |                                                  |  |  |
| bloc                | good      |                                                  |  |  |
|                     |           |                                                  |  |  |
| winch(es)           | good      |                                                  |  |  |
| lift ropes          | good      | recently replaced                                |  |  |
| winch brakes        | good      |                                                  |  |  |
| telescopic cylinder | good      |                                                  |  |  |
| slide bar           | good      | 3-4 mm play in second section                    |  |  |
| electric system     | good      |                                                  |  |  |
| pneumatics          | good      |                                                  |  |  |
| hydraulics          | good      |                                                  |  |  |
| jib                 | good      | no cracks, straight                              |  |  |
|                     |           |                                                  |  |  |
|                     |           |                                                  |  |  |

| tires                                                                                   |                                                                                          | Tire size:                                      | 16.00 R25                                                                  |         |      |         |
|-----------------------------------------------------------------------------------------|------------------------------------------------------------------------------------------|-------------------------------------------------|----------------------------------------------------------------------------|---------|------|---------|
| 9/ romaining                                                                            | brond                                                                                    | left %                                          | right 0/                                                                   | remould | outo | defects |
| % remaining<br>axle 1                                                                   | brand<br><i>Michelin</i>                                                                 | <u>30</u>                                       | right %                                                                    |         | cuts |         |
| axle 1                                                                                  | Michelin                                                                                 | 25                                              | 15                                                                         |         |      |         |
| axle 2                                                                                  | Michelin                                                                                 | 30                                              | 15                                                                         |         |      |         |
| axle 3                                                                                  |                                                                                          | 30                                              | 15                                                                         |         |      |         |
| axle 4<br>axle 5                                                                        |                                                                                          |                                                 |                                                                            |         |      |         |
| axie 5<br>axle 6                                                                        |                                                                                          |                                                 |                                                                            |         |      |         |
|                                                                                         |                                                                                          | C                                               | nmary                                                                      |         |      |         |
| turbo charger, see<br>2) Oil residue on 3<br>on left middle cyl.<br>Machine is partiali | e pic 2398<br>3 suspension cyli<br>ly repainted.<br>ood for probably<br>en regulary main | inders, one ri<br>another 5 to<br>tain and insp | there is an interna<br>ing gasket is comir<br>10 thousand kilon<br>pected. | ng out  |      |         |
| We could not dete                                                                       | ect any serious p<br>on boom base (c                                                     | roblem.<br>:hassis) shou                        | ell maintained con<br>Ild be investigated                                  |         |      |         |
|                                                                                         |                                                                                          |                                                 |                                                                            |         |      |         |
|                                                                                         |                                                                                          |                                                 |                                                                            |         |      |         |
|                                                                                         |                                                                                          |                                                 |                                                                            |         |      |         |
|                                                                                         |                                                                                          |                                                 |                                                                            |         |      |         |
|                                                                                         |                                                                                          |                                                 |                                                                            |         |      |         |
|                                                                                         |                                                                                          |                                                 |                                                                            |         |      |         |
|                                                                                         |                                                                                          |                                                 |                                                                            |         |      |         |
|                                                                                         |                                                                                          |                                                 |                                                                            |         |      |         |
|                                                                                         |                                                                                          |                                                 |                                                                            | 1       |      |         |
|                                                                                         |                                                                                          |                                                 |                                                                            |         |      |         |