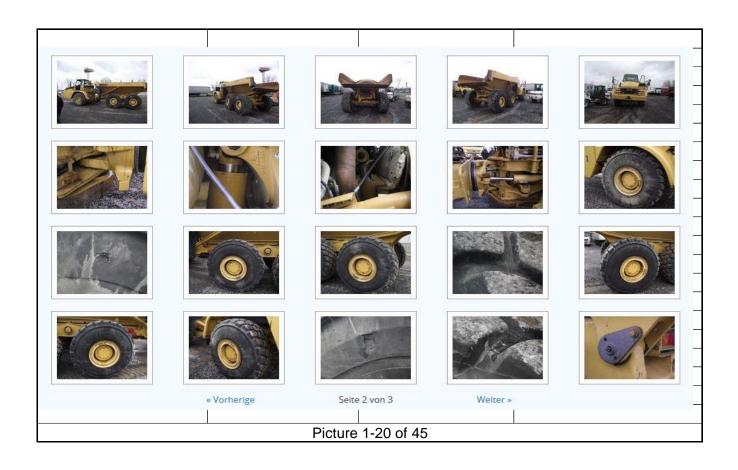

| <b>Evaluation Articulated D</b>                                                                | ump Truck         | www.mevas.eu          |                        |
|------------------------------------------------------------------------------------------------|-------------------|-----------------------|------------------------|
| Customer                                                                                       | Western Equipment | version 05/10         |                        |
| Inspector:                                                                                     | Manfred           |                       |                        |
| Machine / type:                                                                                | 730               | Hour reading:         | 4998                   |
| Serial No. :                                                                                   | B1M008888         | Year:                 | 2005                   |
| CE 🗹                                                                                           | air con 🗸         | auto lube 🗹           | r⊊~der ☑               |
| tailgate 🗸                                                                                     | exhaust heat 🔽    | sup.steer 🗸           | 2                      |
| cab                                                                                            |                   | cab door              | ve report              |
| seat                                                                                           | good              | windows               | good                   |
| switches                                                                                       | good              | wipers                | good                   |
| gauges                                                                                         | good              | floor mats            | good                   |
| aircon / heat                                                                                  | good              | ROPS                  | good                   |
| engine                                                                                         | good              | S(a)                  | RSX01653               |
| leaks                                                                                          | good              | noise                 | See report             |
| oil condition                                                                                  | Disak             | Jan. by               | unable to test         |
|                                                                                                |                   | ow by                 |                        |
| exhaust                                                                                        |                   |                       | see report             |
| cooling system                                                                                 | level low         | power                 | unable to test         |
| exterior                                                                                       |                   |                       |                        |
| chassis                                                                                        | corrosion         | bumpers               | see report             |
| engine hood                                                                                    | good              | lights                | good                   |
| stairs, hand rails                                                                             | 9                 | paintwork             | Poor - corrosion       |
| power train                                                                                    | (O)               |                       |                        |
| axles                                                                                          | report            | universal joints      | good                   |
| gearbox                                                                                        | good              | brake disk            | good - corrosion       |
| suspension                                                                                     | good              | articulation pin      | good                   |
| hydraulics                                                                                     |                   | steering cylinders    | good                   |
| hoses & lines                                                                                  | some leaks        | pumps                 | good                   |
| lift cylinders                                                                                 | LHS pipe damaged  | steering pilot        | <b>Report</b>          |
| functional test                                                                                |                   | steering              | a play noted           |
| body lift & pins                                                                               | unable to test    | articulation play     | good                   |
| transmission fwd                                                                               | unable to test    | transmission_re \vs   | good                   |
| brakes                                                                                         | unable to test    | park brakc            | weak                   |
| truck body                                                                                     |                   | ejector               | N/A                    |
| welds                                                                                          | good              |                       | good - corrosion       |
| bed condition                                                                                  | good              | I condition           | good                   |
| tires                                                                                          | mm or % good      | SIZ                   | cuts recapped Ser. No. |
| front right                                                                                    | 33mm \( \( \)     | Goodyear TL-3A        |                        |
| front left                                                                                     | 33mm              | Goodyear TL-3A        |                        |
| center right                                                                                   | 23mm              | Goodyear TL-3A        |                        |
| center left                                                                                    | 33mm              | Goodyear TL-3A        |                        |
| rear right                                                                                     | 27m               | Goodyear GP-4B        |                        |
| rear left                                                                                      | 35 9              | Goodyear GP-4B        |                        |
|                                                                                                | <del></del>       | •                     |                        |
| Front bumper remove ar amaged (see photo) both front guards behind bumper damaged              |                   |                       |                        |
| Engine starts / at belts wasey and smell of rubber - See photo of debris around A/C compressor |                   |                       |                        |
| Suspect Alterna sixed as charge light remained on whilst engine running                        |                   |                       |                        |
| Cab roof and cab or dented LH plastic tank cover panel (LH front wheel) damaged                |                   |                       |                        |
| Auto lube pipe damaged on chassis - excess Auto lube grease around chassis                     |                   |                       |                        |
| Rear axle panhard bar be                                                                       |                   | Water level low - not |                        |
| Exhaust brgooden at heated body joint - Muffler top pipe removed and placed in cab             |                   |                       |                        |
| dimensions for transport L v W v Ll in rester.                                                 |                   |                       |                        |
| dimensions for transport L x W x H in meter: $L = 10.0M W = 3.0M H = 3.5M$                     |                   |                       |                        |